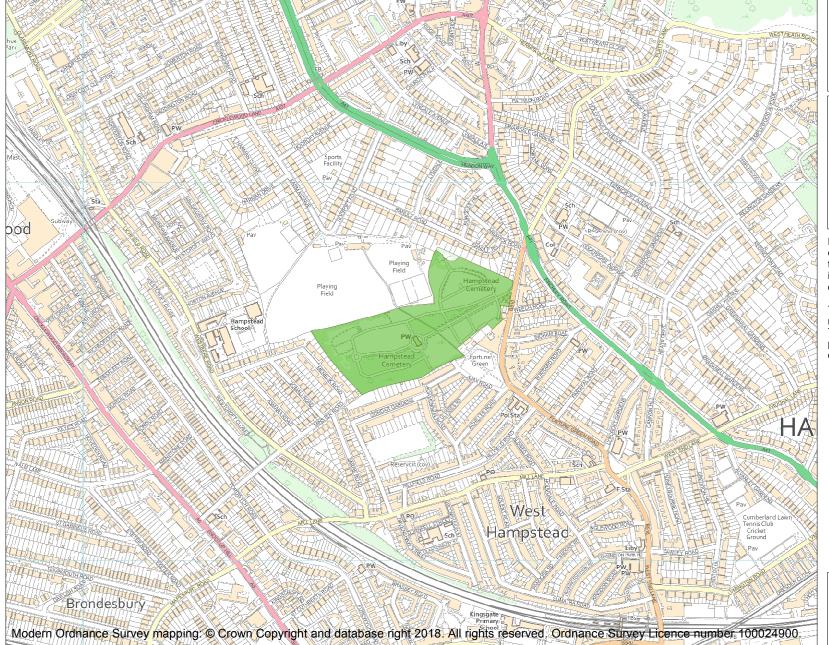

This is an A4 sized map and should be printed full size at A4 with no page scaling set.

Name: HAMPSTEAD CEMETERY

Heritage Category:

Park and Garden

1001644

List Entry No :

Grade:

County: Greater London Authority

District: Camden, Barnet

Parish: Non Civil Parish, Non Civil

Parish

Each official record of a registered garden or other land contains a map. The map here has been translated from the official map and that process may have introduced inaccuracies. Copies of maps that form part of the official record can be obtained from Historic England.

This map was delivered electronically and when printed may not be to scale and may be subject to distortions. The map and grid references are for identification purposes only and must be read in conjunction with other information in the record.

**List Entry NGR:** TQ 24869 85577

**Map Scale:** 1:10000

Print Date: 20 May 2024

HistoricEngland.org.uk